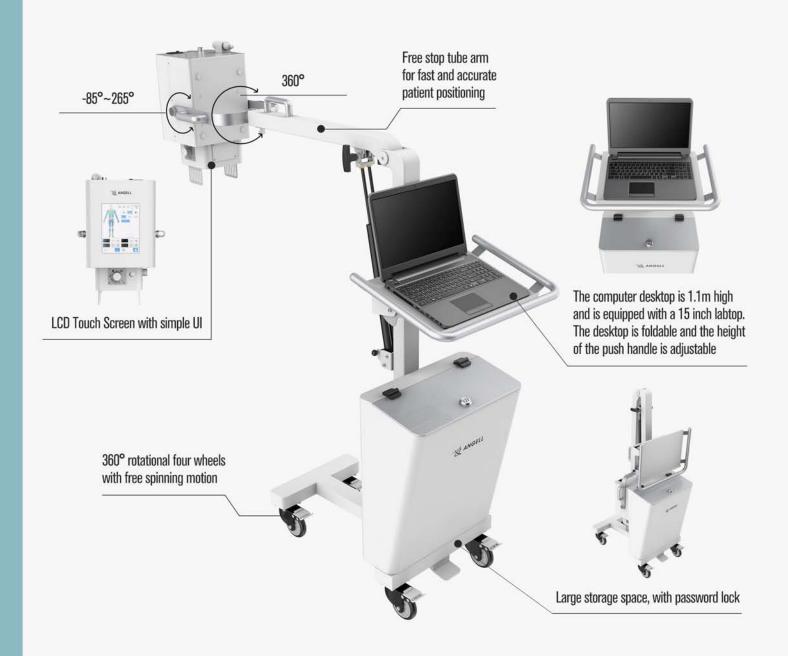

## **KEY FEATURES**

- 360  $^{\circ}$  Lateral Moving Arm
- 360 ° Rotational Wheels

| Mobile unit       |                    |
|-------------------|--------------------|
| Tube Arm Rotation | 360°               |
| Tube Rotation     | -85°~265°          |
| SID to Floor      | 2000mm Max         |
| Size              | 795mm×550mm×1450mm |
| Net Weight        | 70kg               |

## **Overhead LCD Screen Console**

- Selectable 87 APR (29 location × 3 position) ;Three body types
- · Focus selection
- · KV, Ma, MAS and MS parameter selection
- MA / MS and MAS mode selection
- · Exposure status indication
- · Error code display