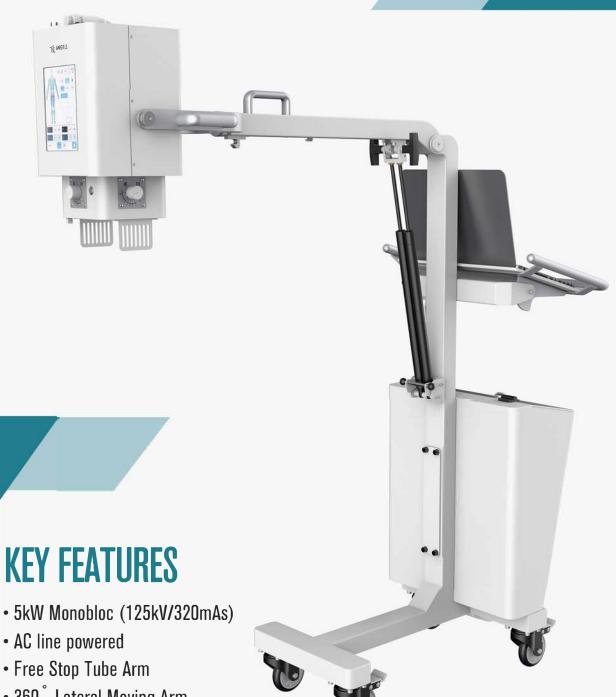

## **100MA MOBILE X-RAY**

This Mobile X-Ray is a multi-functional portable X-ray machine with small size, light weight and smart function. It includes 5.6 kw X-ray power unit. It can fulfill various outreach and field portable mobile X-ray application scenarios.

## **KEY FEATURES**

- 360  $^{\circ}$  Lateral Moving Arm
- 360 ° Rotational Wheels

| Mobile unit       |                    |
|-------------------|--------------------|
| Tube Arm Rotation | 360°               |
| Tube Rotation     | -85°~265°          |
| SID to Floor      | 2000mm Max         |
| Size              | 795mm×550mm×1450mm |
| Net Weight        | 70kg               |

| MONOBLOC SPECIFICATIONS |                                      |
|-------------------------|--------------------------------------|
| Output Power            | 5.6kW                                |
| kV range                | 40∼125kV                             |
| mA range                | 5∼100mA                              |
| mAs range               | 0.1 ~ 320mAs                         |
| Tube                    | Rotating Anode Tube 0.6mm/1.8mm,40kJ |
| Input Power             | AC100~264V, 80kHz~200kHz             |